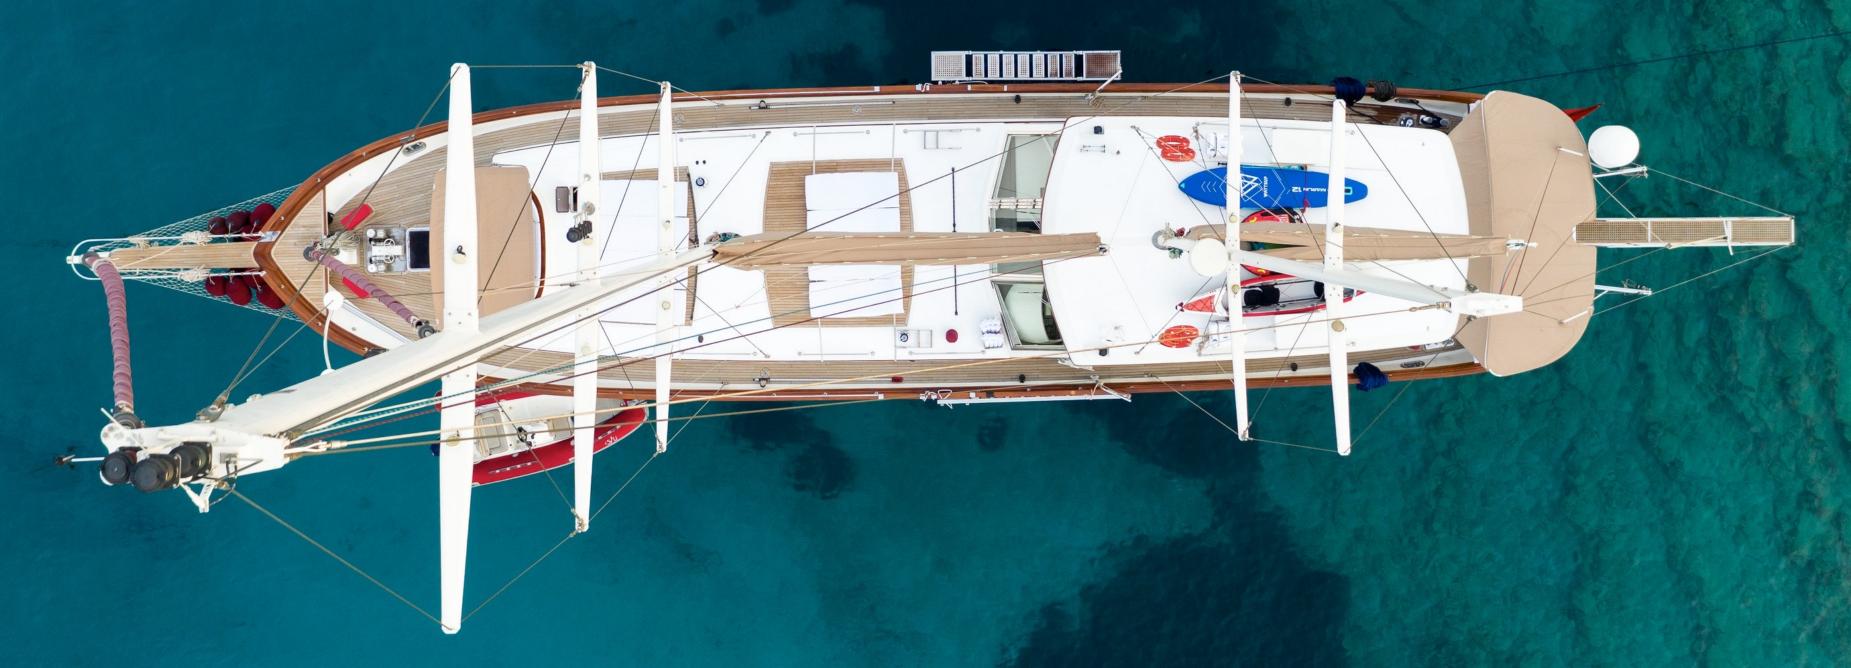

## **LENGTH**

26.9M / 88'3

**BEAM** 

6.2m / 20′4

**DRAUGHT** 

2,40m / 8ft

**BUILDING YEAR** 

2006

**REFIT** 

2022 - 2023

MAIN ENGINES

CUMMINS 2 x 255 HP

**CRUISING SPEED** 

11 Knots

**ACCOMODATION** 

GUESTS: 8 CABINS: 4 CREW: 4