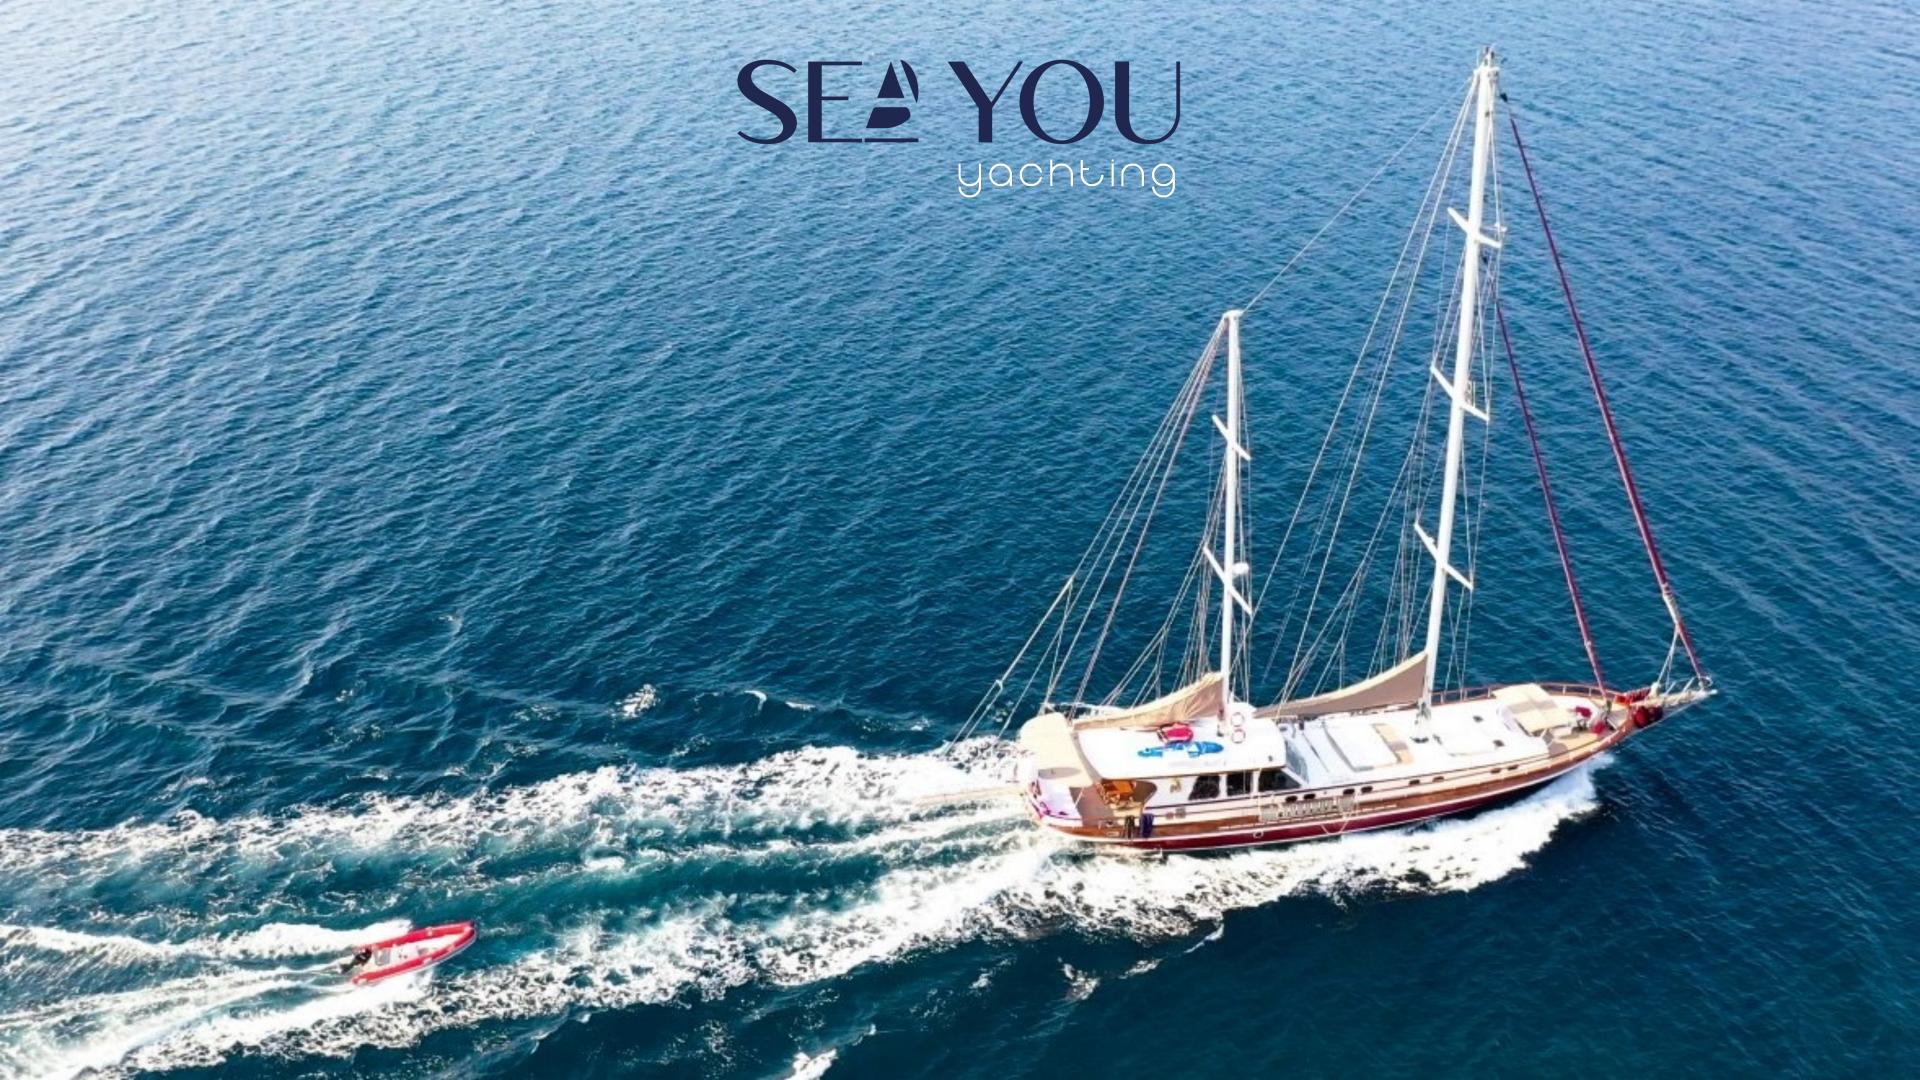

## Performance

SIYU can cruise at a top speed of 14 knots even as comfortably cruising at 11 knots. Wherever the destination is, guests on board will have a pleasant time because of a variety of charter-focused amenities.