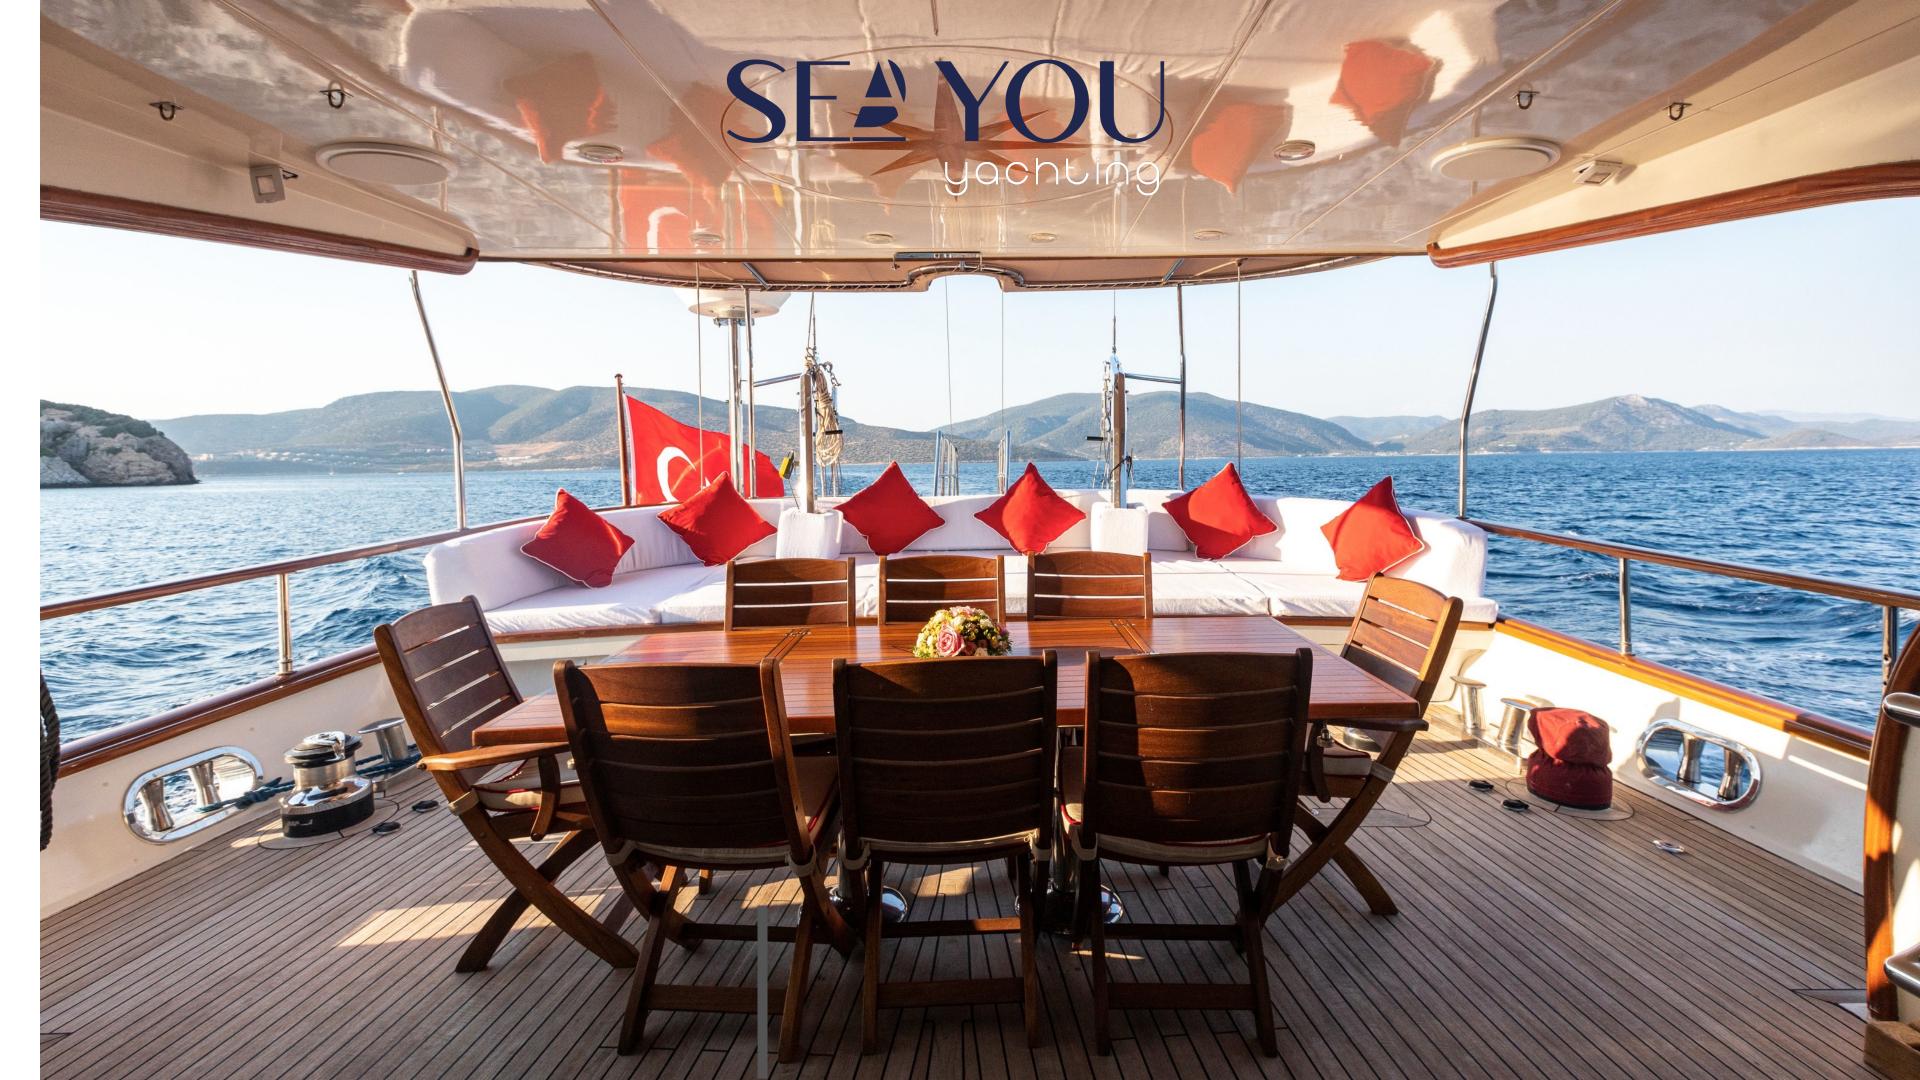

## Comfort and Entertainment on board

The relaxing area on forward deck makes it the ideal location to chill with a cocktail and enjoy some sunshine. SIYU has some great features that will enhance your charter, like Wi-Fi connectivity, which lets you stay connected at all times.

## Performance

SIYU can cruise at a top speed of 14 knots even as comfortably cruising at 11 knots. Wherever the destination is, guests on board will have a pleasant time because of a variety of charter-focused amenities.