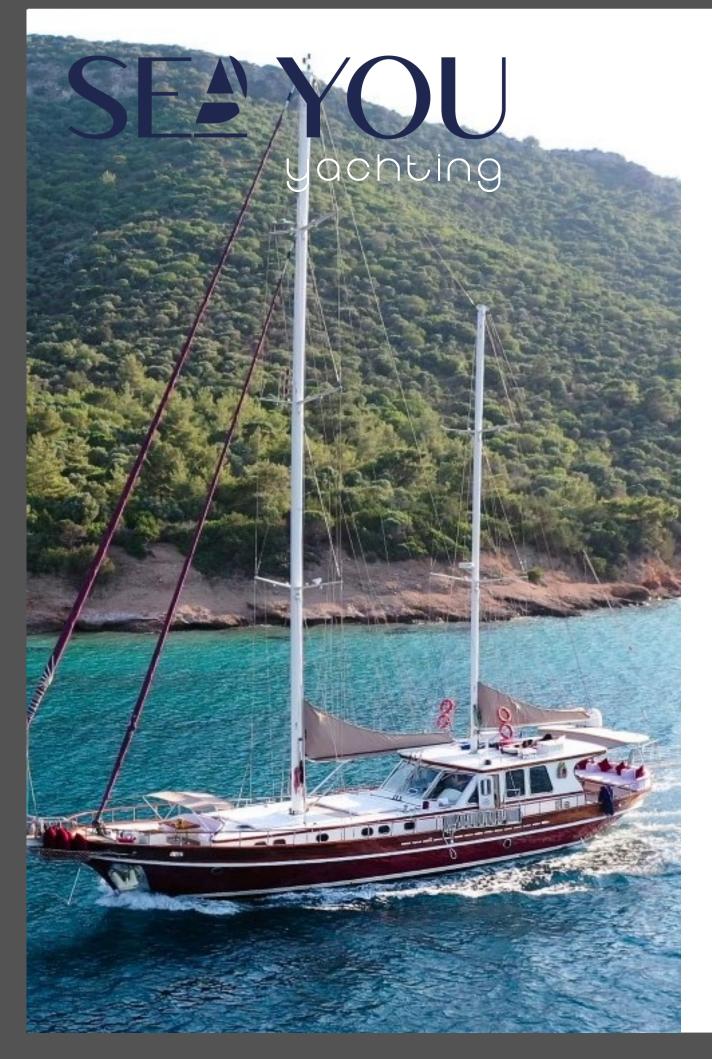

SEA YOU yachting

WATER TOYS

Water Skiing - Ringo - Wake Board - Paddle Board

Built in 2006, SIYU Yacht combines traditional styling with magnificent deck space to create a sea paradise that is ideal for summer vacations and dining.

## Performance

SIYU can cruise at a top speed of 14 knots even as comfortably cruising at 11 knots. Wherever the destination is, guests on board will have a pleasant time because of a variety of charter-focused amenities.