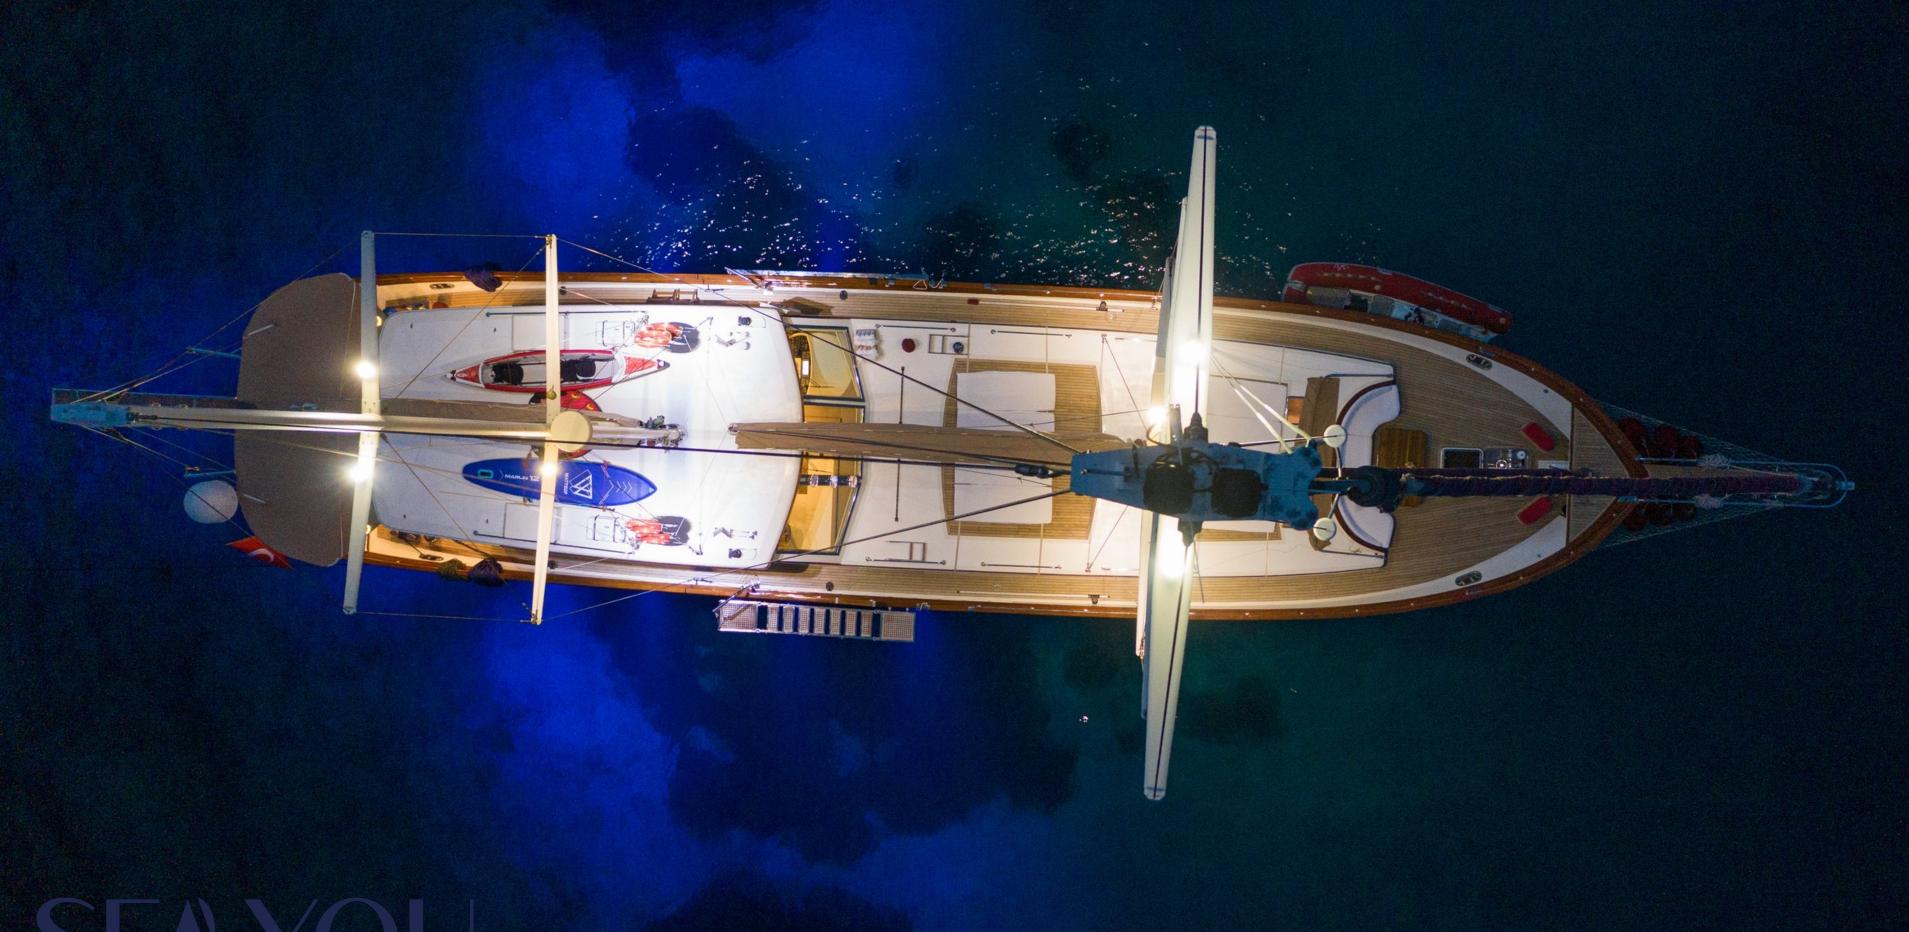

## Comfort and Entertainment on board

The relaxing area on forward deck makes it the ideal location to chill with a cocktail and enjoy some sunshine. SIYU has some great features that will enhance your charter, like Wi-Fi connectivity, which lets you stay connected at all times.