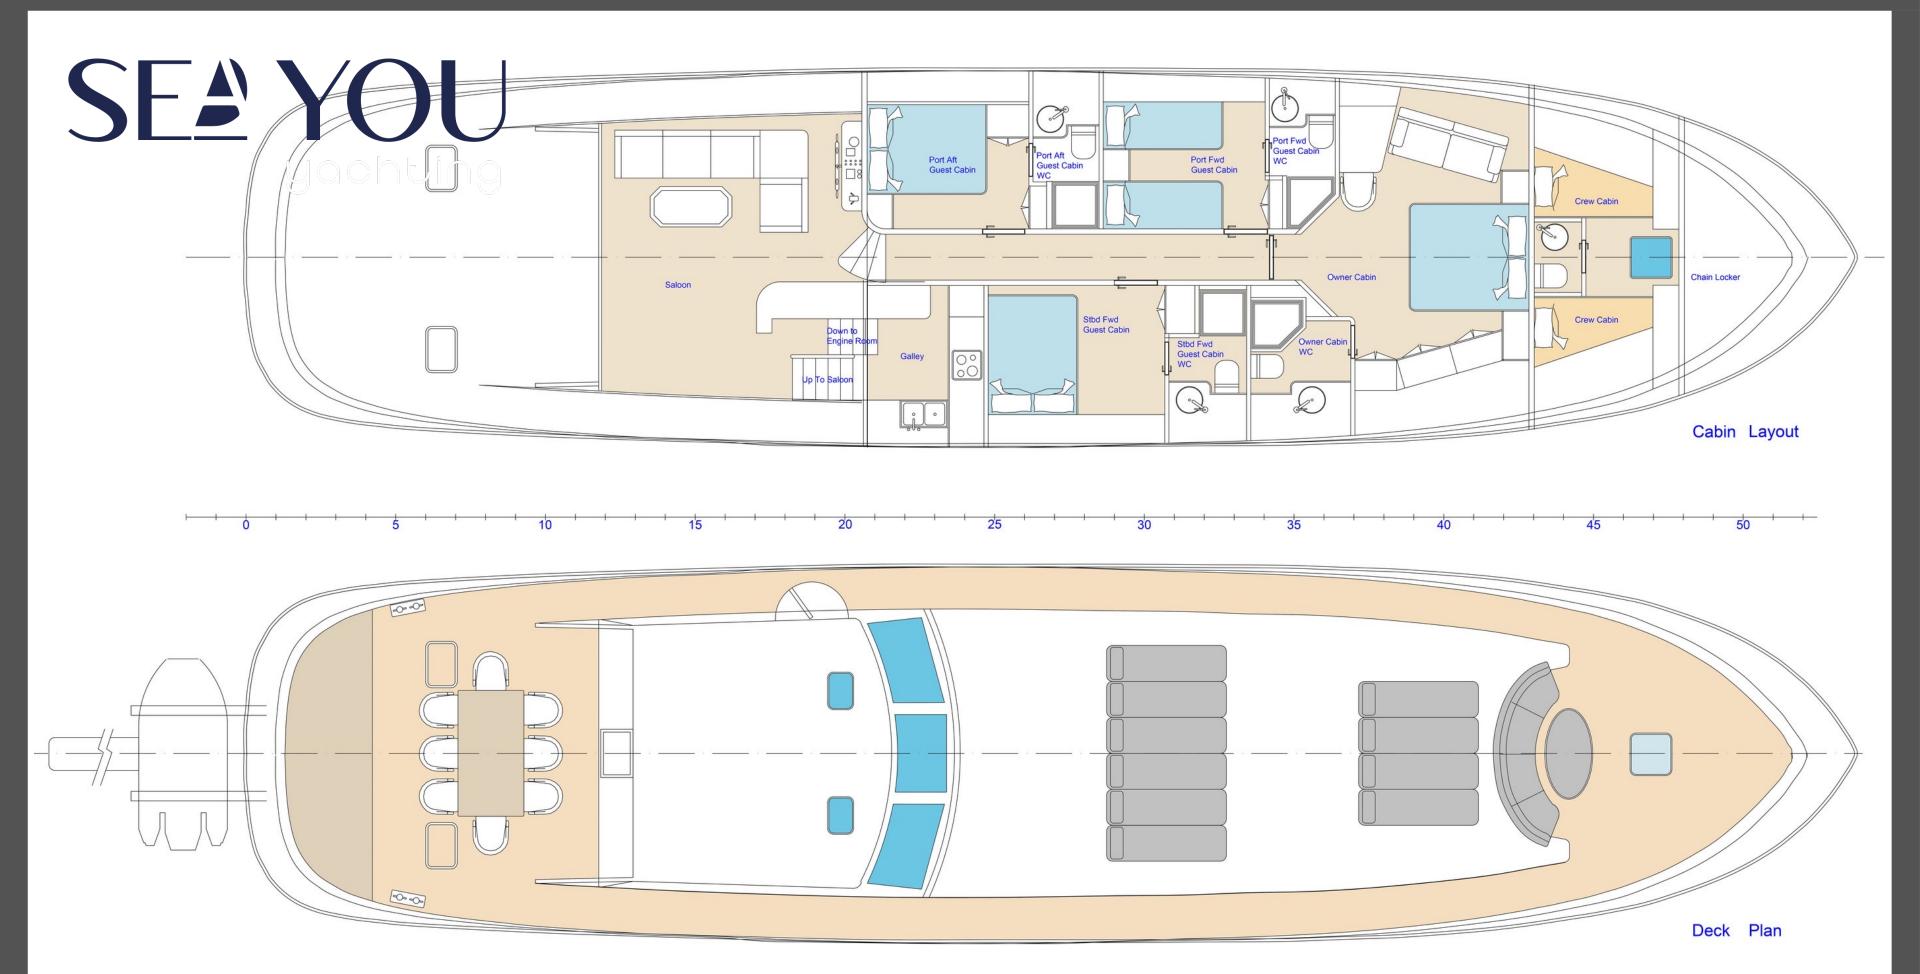

## **Guest Accommodation**

Up to 8 guests may accommodate at SIYU in its 4 suites, which include a master suite, two double cabin and one twin cabin. She can accommodate up to 4 crew members, ensuring a comfortable private yacht charter experience.

**CABIN CONFIGURATION** 

1MASTER 2 DOUBLE 1TWIN